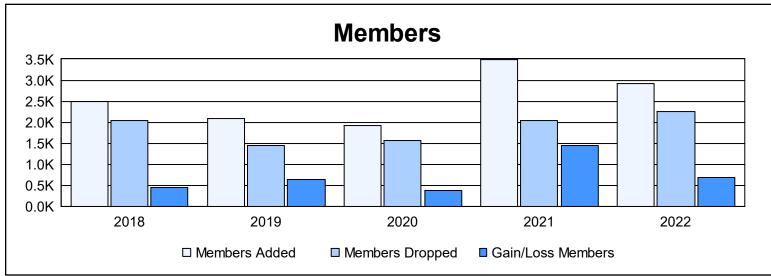

| Year      | New<br>Clubs | Dropped<br>Clubs | Gain/<br>Loss<br>Clubs | New<br>Members | Charter<br>Members | Reinstate<br>Members | Transfer<br>Members | Total<br>Member<br>Added | Total<br>Members<br>Dropped | Gain/<br>Loss<br>Members |
|-----------|--------------|------------------|------------------------|----------------|--------------------|----------------------|---------------------|--------------------------|-----------------------------|--------------------------|
| 2017-2018 | 25           | 19               | 6                      | 1,384          | 815                | 284                  | 17                  | 2,500                    | 2,043                       | 457                      |
| 2018-2019 | 39           | 26               | 13                     | 1,037          | 927                | 110                  | 20                  | 2,094                    | 1,455                       | 639                      |
| 2019-2020 | 30           | 8                | 22                     | 962            | 814                | 137                  | 16                  | 1,929                    | 1,561                       | 368                      |
| 2020-2021 | 63           | 20               | 43                     | 1,819          | 1,542              | 82                   | 47                  | 3,490                    | 2,043                       | 1,447                    |
| 2021-2022 | 44           | 12               | 32                     | 1,678          | 1,111              | 102                  | 28                  | 2,919                    | 2,244                       | 675                      |
| Average   | 40           | 17               | 23                     | 1,376          | 1,042              | 143                  | 26                  | 2,586                    | 1,869                       | 717                      |